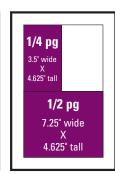

ADVERTISING SPACE RATES: Earned rate is based on total number of insertions in a 12-month period.

| AD SIZE      | <i>THE BULLETIN</i><br>(1 TIME) | THE BULLETIN 1 YEAR<br>(4 TIMES) | SIZE REQUIREMENTS |
|--------------|---------------------------------|----------------------------------|-------------------|
| Back Cover   | \$1,129                         | \$3,950                          | 7.5 x 6.3125      |
| Inside Back  | \$900                           | \$3,250                          | 7.25 x 9.625      |
| Inside Front | \$900                           | \$3,250                          | 7.25 x 9.625      |
| Full Page    | \$867                           | \$3,150                          | 7.25 x 9.625      |
| 1/2 Page     | \$660                           | \$2,400                          | 7.25 x 4.625      |
| 1/3 Page     | \$599                           | \$2,250                          | 4.875 x 5.5       |
| 1/4 Page     | \$525                           | \$2,075                          | 3.5 x 4.625       |