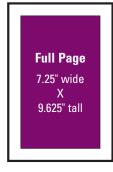

ADVERTISING SPACE RATES: Earned rate is based on total number of insertions in a 12-month period.

| AD SIZE      | <i>THE BULLETIN</i><br>(1 TIME) | THE BULLETIN 1 YEAR<br>(4 TIMES) | SIZE REQUIREMENTS |
|--------------|---------------------------------|----------------------------------|-------------------|
| Back Cover   | \$1,129                         | \$3,950                          | 7.5 x 6.3125      |
| Inside Back  | \$900                           | \$3,250                          | 7.25 x 9.625      |
| Inside Front | \$900                           | \$3,250                          | 7.25 x 9.625      |
| Full Page    | \$867                           | \$3,150                          | 7.25 x 9.625      |
| 1/2 Page     | \$660                           | \$2,400                          | 7.25 x 4.625      |
| 1/3 Page     | \$599                           | \$2,250                          | 4.875 x 5.5       |
| 1/4 Page     | \$525                           | \$2,075                          | 3.5 x 4.625       |