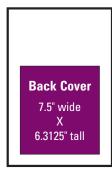

ADVERTISING SPACE RATES: Earned rate is based on total number of insertions in a 12-month period.

| AD SIZE      | <i>THE BULLETIN</i><br>(1 TIME) | THE BULLETIN 1 YEAR<br>(4 TIMES) | SIZE REQUIREMENTS |
|--------------|---------------------------------|----------------------------------|-------------------|
| Back Cover   | \$1,129                         | \$3,950                          | 7.5 x 6.3125      |
| Inside Back  | \$900                           | \$3,250                          | 7.25 x 9.625      |
| Inside Front | \$900                           | \$3,250                          | 7.25 x 9.625      |
| Full Page    | \$867                           | \$3,150                          | 7.25 x 9.625      |
| 1/2 Page     | \$660                           | \$2,400                          | 7.25 x 4.625      |
| 1/3 Page     | \$599                           | \$2,250                          | 4.875 x 5.5       |
| 1/4 Page     | \$525                           | \$2,075                          | 3.5 x 4.625       |